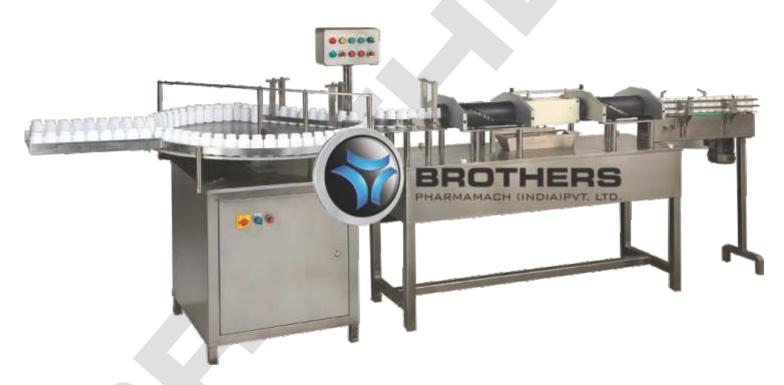

## AIRWASH-240.INV Automatic Inverted type Linear Air Jet Cleaning Machine

The Automatic INVERTED type Air Jet Cleaning Machine Model AIRWASH-240<sub>INV</sub> with speed of Max. 240 bottles per minute.

The AirJet Cleaning Machine applies Compressed Air through Jets and also sucks thorough suction blower. Machine can be used to clean Glass, Plastic, PET, HDPE, LDPE Bottles, Jars etc. Machine suitable for cleaning of non-sterile products like Dry Syrups, and Bulk Packing of Tables and Capsules.

Machine in Stainless Steel Finish with all contact parts in SS304 or Nylon Materials.