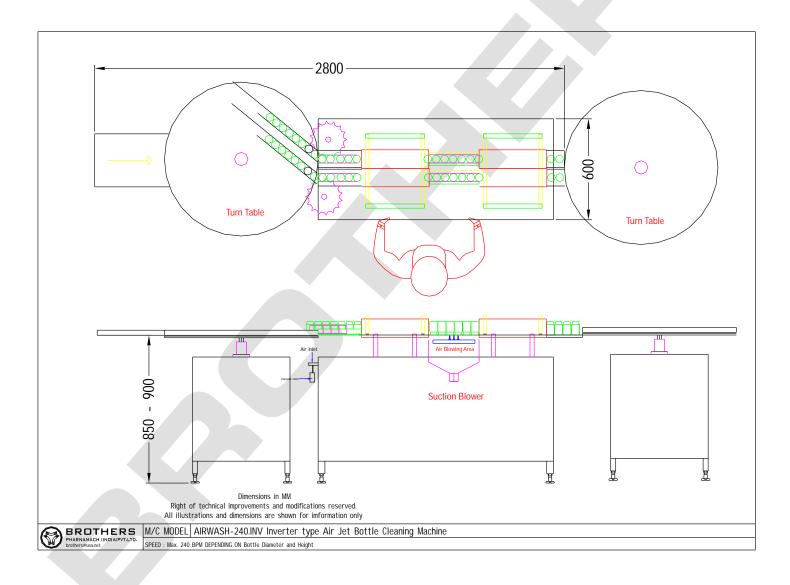

Machine feed Bottles in upright position via an unscrambler and bottles get inverted in mouth down position and moves in Linear motion through starwheel to the chamber which under negative pressure which cleans the bottle. A series of Nozzle Blow Air in the Bottles for Cleaning. Machines unique design, invert the bottle with smooth travel path and also again transfer the bottle in vertical condition ensure trouble free cleaning operation of bottles at higher speed. Machine with easy change over system for change in bottle shape/size/

Machine with built-in Turn Table which feeds container in vertical position through conveyor and bottle enters into the track specially designed which invert the bottle during the movement and put the bottle in totally inverted condition at the cleaning point where machine applies the Air and also suck through the Suction blower ensure optimum cleaning of bottles with higher speed.

#### **TECHNICAL SPECIFICATIONS**

Product Diameter : Upto 65 mm\* Electrical : 415VAC Three Phase Power Supply (50 Hz) and 220 VAC 1 Phase Power Supply Power : 3.0 H.P. Compressed Air : Filtered 6 to 10 Bar for Air Jet Cleaning Machine to be provided by customer only. Speed : Upto 240 per minute depending on bottle size Conveyor Height : 825 mm Adjustable Overall Dimensions : 2800 mm (L) x 780 mm (W) x 1125 mm (H)