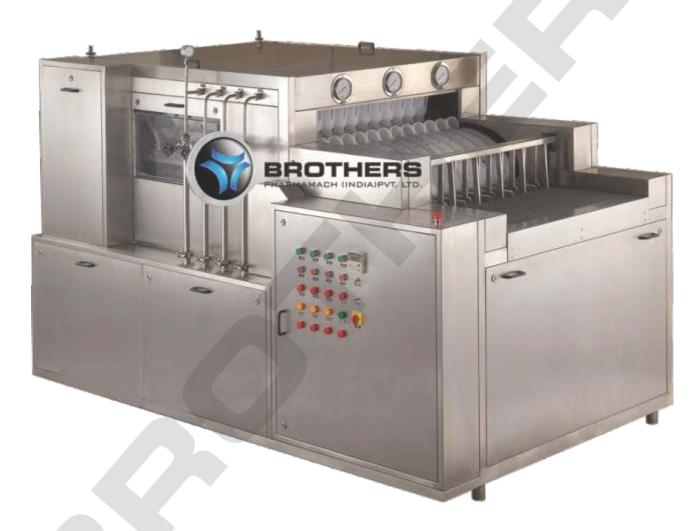

## BOTTLEWASH-120 Automatic Tunnel type Linear High Speed Bottle Washing Machine

The Automatic Linear Tunnel type Bottle Washing Machine Model BOTTLEWASH-240, is suitable for Round as well as Flat Shaped Glass, PET, Plastic Bottles sizes of appx. 30ml to 200ml pack size with maximum speed of 240 Bottles per minute for 60/100ml and 180 per minute above 100ml size. Machine construction in fully Stainless Steel finish including machine frame structure. All parts coming in contact with Washing Zone and Jets are made from SS 316 Materials. Machine with applications in Pharmaceuticals, Foods, Distilleries ad many more industries. Intermittent handling of containers ensures the maximum time for washing and also saves the Water through intermittent Washing system and machine spray water once the nozzle start entering the bottle neck. Machine also offers various customised options for washing sequence as per customers requirements. Washing process takes place with Five different Washing Zones each with 10 nozzles for optimum washing. Machine also equipped with external washing of Bottles.

### **SPECIAL FEATURES:**

- 120 Jets for 6 washing zones
- All contact parts made of SS316 material
- Machine construction in SS304 material
- Suitable for 30ml to 200ml Bottle Size\*
- Washing sequence can be made as per customers requirements.
- Built-in 2 Pumps and 2 Tanks
- Each washing zone with independent circuit to avoid contamination
- Automatic Infeed and Exit of Bottles