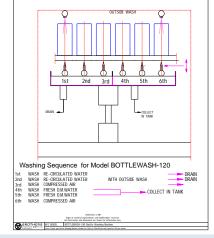

## BOTTLEWASH-120 Automatic Tunnel type Linear High Speed Bottle Washing Machine

The Automatic Linear Tunnel type Bottle Washing Machine Model BOTTLEWASH-240, is suitable for Round as well as Flat Shaped Glass, PET, Plastic Bottles sizes of appx. 30ml to 200ml pack size with maximum speed of 240 Bottles per minute for 60/100ml and 180 per minute above 100ml size. Machine construction in fully Stainless Steel finish including machine frame structure. All parts coming in contact with Washing Zone and Jets are made from SS 316 Materials. Machine with applications in Pharmaceuticals, Foods, Distilleries ad many more industries. Intermittent handling of containers ensures the maximum time for washing and also saves the Water through intermittent Washing system and machine spray water once the nozzle start entering the bottle neck. Machine also offers various customised options for washing sequence as per customers requirements. Washing process takes place with Five different Washing Zones each with 10 nozzles for optimum washing. Machine also equipped with external washing of Bottles.

### **SPECIAL FEATURES:**

- 120 Jets for 6 washing zones
- All contact parts made of SS316 material
- Machine construction in SS304 material
- Suitable for 30ml to 200ml Bottle Size\*
- Washing sequence can be made as per customers requirements.
- Built-in 2 Pumps and 2 Tanks
- Each washing zone with independent circuit to avoid contamination
- Automatic Infeed and Exit of Bottles

Water Consumption: 550 to 700 Litre per hour for each washing zone (depending on bottle size)

Washing Zone: Five zone can be set as per required sequence

Pumps and Water Tank: 2nos. Each 6000 Ltr. Per Hour capacity Centrifugal Pump and 50 Ltrs. Tank