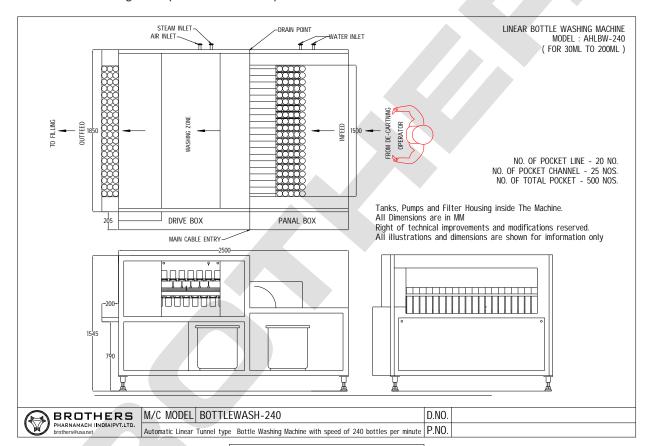

## BOTTLEWASH-120 Automatic Tunnel type Linear High Speed Bottle Washing Machine

The Automatic Linear Tunnel type Bottle Washing Machine Model BOTTLEWASH-240, is suitable for Round as well as Flat Shaped Glass, PET, Plastic Bottles sizes of appx. 30ml to 200ml pack size with maximum speed of 240 Bottles per minute for 60/100ml and 180 per minute above 100ml size. Machine construction in fully Stainless Steel finish including machine frame structure. All parts coming in contact with Washing Zone and Jets are made from SS 316 Materials. Machine with applications in Pharmaceuticals, Foods, Distilleries ad many more industries. Intermittent handling of containers ensures the maximum time for washing and also saves the Water through intermittent Washing system and machine spray water once the nozzle start entering the bottle neck. Machine also offers various customised options for washing sequence as per customers requirements. Washing process takes place with Five different Washing Zones each with 10 nozzles for optimum washing. Machine also equipped with external washing of Bottles.

### **TECHNICAL SPECIFICATIONS**

Suitable for: 30ml to 200ml Bottles,

Bottle Size: 32mm to 60mm Diameter and 38mm to 180mm Height\* Washing type: Linear Continues Motion with Stationery Drive

Air Consumption: 25 to 30 CFM

Water Consumption: 550 to 700 Litre per hour for each washing zone (depending on bottle size)

Washing Zone: Five zone can be set as per required sequence

Pumps and Water Tank: 2nos. Each 6000 Ltr. Per Hour capacity Centrifugal Pump and 50 Ltrs. Tank

Compressed Air: 30 CFM

Electrical: 415 VAC 3 Phase 50Hz and 220 VAC Single Phase Power Supply (50/60 Hz)

Power: 5.0 H.P.

Speed: Max. 240 Bottles per minute depending on Bottle Size

Conveyor Height: 815-940 mm

Overall Dimensions: 3250 mm (L) x 2450 mm (W) x 1675mm (H)

\* Specification can be changed as per customers requirements