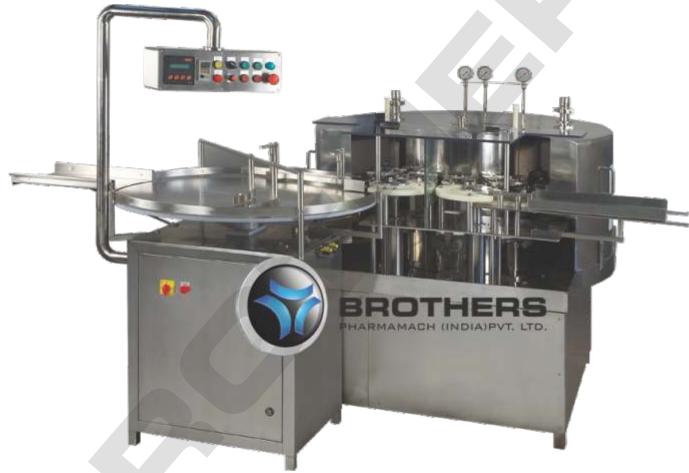

# **VIALWASH-120R Automatic Rotary Vial Washing Machine**

The Automatic Rotary Vial Washing Machine Model VIALWASH-120<sub>R</sub> is specially designed to wash Vial with minimum contact of machine parts with Vials. Machine with specially designed Gripper system holds the vial from Neck and invert the vials till the washing operation completed and again after washing release the vial on outfeed Starwheel system in vertical position ensures positive wash of vials. Machine, is suitable for 2ml to 50ml Vials with the help of change parts, In special design it can be used for 100ml Vial Size also. Vial feeds through Turn Table to infeed Star Wheel and specially designed Gripper hold the Vial from neck and invert the vial and move it further on rotary moving system for Washing process.

Machine suitable for application in Pharmaceutical Industries, The Vials traveling in neck down position above Washing Needles and moves alongwith the Needle bar ensures maximum time for washing once the needle enteres in the vial neck. Machine with Standard Six Different Washing Stations each of 6 Needle for optimum Washing and the sequence can be change as per customers requirement. Machine also having external wash for optimum washing of Vials.

#### **SPECIAL FEATURES:**

- 18 Jets for 6 Internal washing zones
- 6 Jets for External Washing of Vials
- All contact parts made of SS 316 material
- Machine construction in SS 304 Material
- 10 Cassette of Grippers each having 3 Grippers
- Suitable for 2ml to 50ml and in special design upto 100ml size
- Washing sequence can be made as per customers requirements.
- Optinally available 2 Pumps and 2 Tanks
- Each washing zone with independent circuit to avoid contamination
- Automatic Infeed and Exit of Vials